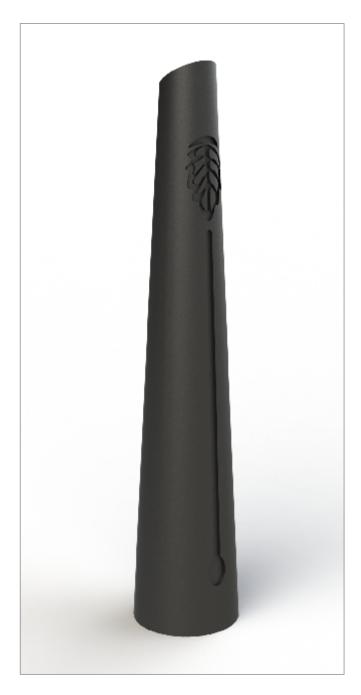

## Cast Iron Bollards | ASF 134

Material:

**Standard Finish:** 

**Optional Finish:** 

**Adaptations:** 

**Reflective Bands:** Ram Raid Options: Logos / Coats of Arms: 100% recycled, engineering grade 250 cast iron or any grade of ductile cast iron