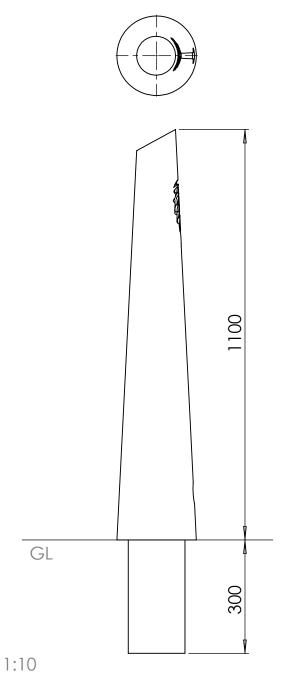

## Cast Iron Bollards | ASF 134

Material:

**Standard Finish:** 

**Optional Finish:** 

**Adaptations:** 

**Reflective Bands:** Ram Raid Options: Logos / Coats of Arms: 100% recycled, engineering grade 250 cast iron or any grade of ductile cast iron